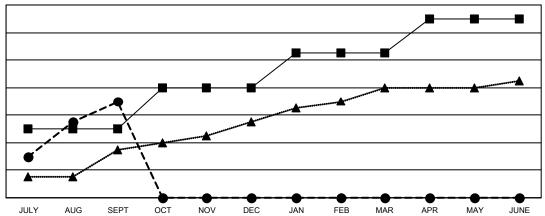

## GOALS AND ACTUAL NEW CLUBS CUMULATIVE

- ■ - CURRENT YEAR GOALS FOR NEW CLUBS

- CURRENT YEAR ACTUAL NEW CLUBS

- ▲ - LAST YEAR ACTUAL NEW CLUBS