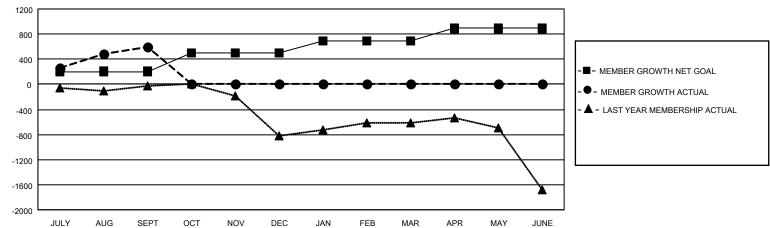

## VIDENOI III TINOONESSINEI OI

Multiple District 3234

Results as of: 9/30/2020 LOCATION: INDIA

| Clubs         |               |             |               | Members               |                           |                         |                                                    |  |
|---------------|---------------|-------------|---------------|-----------------------|---------------------------|-------------------------|----------------------------------------------------|--|
|               | RESULTS FOR   | R 2020-2021 |               | RESULTS FOR 2020-2021 |                           |                         |                                                    |  |
| QUARTER       | NEW CLUB GOAL | NEW CLUBS   | DROPPED CLUBS | QUARTER N             | MEMBER GROWTH NET<br>GOAL | MEMBER GROWTH<br>ACTUAL | DROPPED<br>MEMBERS ACTUAL<br>(including transfers) |  |
| JULY/AUG/SEPT | 10            | 14          | 3             | JULY/AUG/SEP          | T 205                     | 886                     | 235                                                |  |
| OCT/NOV/DEC   | 6             | 0           | 0             | OCT/NOV/DEC           | 300                       | 0                       | 0                                                  |  |
| JAN/FEB/MAR   | 5             | 0           | 0             | JAN/FEB/MAR           | 180                       | 0                       | 0                                                  |  |
| APR/MAY/JUNE  | 5             | 0           | 0             | APR/MAY/JUNE          | 205                       | 0                       | 0                                                  |  |

## GOALS AND ACTUAL MEMBERS CUMULATIVE

| DROPPED CLUBS: 3           |     | 126 CLUBS OF 378 ADDED 1 OR MORE | GENDER DISTRIBUTION             |                 |       |
|----------------------------|-----|----------------------------------|---------------------------------|-----------------|-------|
|                            |     | NEW MEMBERS                      | MALE                            | 10,479 (67.24%) |       |
| DROPPED MEMBERS            |     |                                  | FEMALE                          | 5,106 (32.76%)  |       |
| DECEASED                   | 17  | CLICK HERE FOR CUMULATIVE        | TOTAL FAMILY UNIT MEMBERS       |                 | 9,671 |
| CLUB CANCELLED 0 OTHER 218 |     | MEMBERSHIP DATA                  | FAMILY MEMBERS PAYING HALF DUES |                 | 5,473 |
| TOTAL                      | 235 | Does                             |                                 |                 |       |